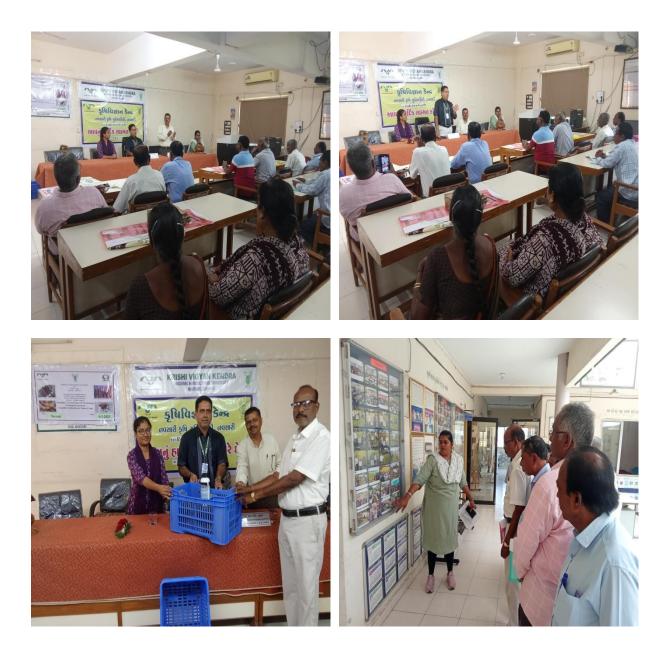

#### PM Kisan Samman samaroh Programm KVK, Navsari

Krishi Vigyan Kendra, NAU, Navsari organize PM Kisan samman Samaroh on the occasion of 19th installment of PM Kisan Samman Nidhi released by Hon'able PM Shri Narendra Modiji from Bhagalpur, Bihar. DM of Navsari Smt Kshipra Agre welcome the all dignitaries and gave brief about the importance of this PM Kisan programme. In this programme was organize on Presidentional of Hon'able Central Cabinat Minister and member of parliament, Navsari Shri. C. R. Patil sir on 24/02/2025 and he emphasis on different scheme started by government of India and Gujarat for benefiting to the farmer's and farming community. He also narrated use of water is very much importance in Agriculture and house hold purpose. He urges the use of micro irrigation system for enhancing the yield of crops as well as water use efficiency. Hence 30 Aganwadi e-inaugurated by on this occasion president of district panchayat, BJP President, Navsari, Vice president district Panchayat, commissioner Navsari mahanagarpalika, District Development Officer, Project Administer TSP, Vansda, other government officer and Director of Extension Education of NAU, Navsari remain present. Total 25 progressive farmer was facilitated who doing Natural farming/Organic farming and adopted latest technologies in his farming. Total 10 different farmers gave Rs.7.5 lakh benefit of agriculture and horticulture different scheme.

### MP Disha Drashan Programe

Hon'ble Shri.C.R. Patil saheb, Union Minister of Jal shakti, New Delhi visited Navsari Agricultural University technology stall at Cultural Bhavan, Mahuvar under the 'MP Disha Darshan Program'

## **Technology Stall**

Hon'ble Collector & District Magistrate Ms. Kshipra S. Agre, IAS ; Shri. Nareshbhai Patel, MLA,Gandevi,Ms.PushpLata,DDO, Navsari; Shri Dev Choudhary,Municipal Commissioner, Navsari and line department officer visited NAU technology stall department officer visited NAU technology stall

#### **Review Meeting**

Directorate of Extension Education office NAU, Navsari organized KVK review meeting at Surat, KVK in presence of Dr.Hemant Sharma, DEE, Navsari and senior scientist and Head of South Gujarat KVK. Moreover discussed about KVK activities for betterment of farming community