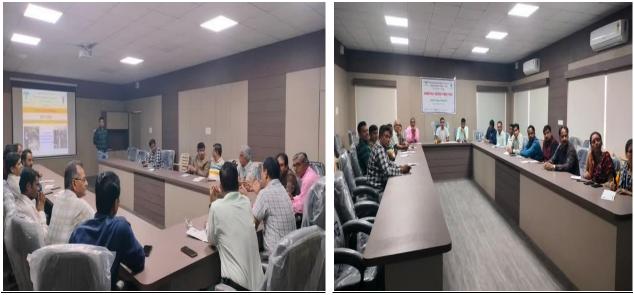

#### **Review Meeting**

Directorate of Extension Education office NAU, Navsari organized KVK review meeting at Surat, KVK in presence of Dr.Hemant Sharma, DEE, Navsari and senior scientist and Head of South Gujarat KVK. Moreover discussed about KVK activities for betterment of farming community

27.1.2025 KVK Review Meeting, AT-Surat

## Annual Action Plan Workshop of KVKs

Directorate of Extension Education, NAU, Navsari and ICAR, ATARI, Pune organized by Annual Action Plan Workshop of KVKs of NAU & JAU on 10 March 2025 at NAU, Navsari in presence of Hon'ble Vice chancellor Dr. Z. P. Patel Saheb, NAU, Navsari Dr. S. K, Roy, Director, ATARI, Pune, Dr. H. R. Sharma, DEE, NAU, Navsari, Dr. N. Jadhav sir, DEE, JAU, Junagadh and Senior scientist and Head all KVKs.