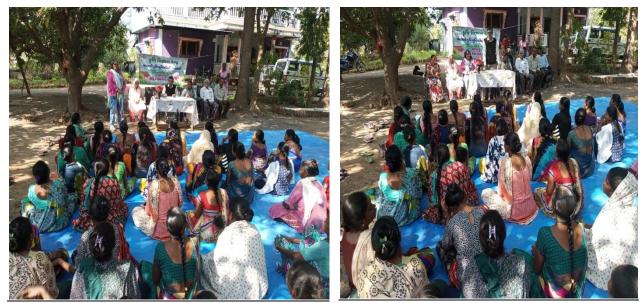

#### PM Kisan Samman samaroh Programm KVK, Navsari

Krishi Vigyan Kendra, NAU, Navsari organize PM Kisan samman Samaroh on the occasion of 19th installment of PM Kisan Samman Nidhi released by Hon'able PM Shri Narendra Modiji from Bhagalpur, Bihar. DM of Navsari Smt Kshipra Agre welcome the all dignitaries and gave brief about the importance of this PM Kisan programme. In this programme was organize on Presidentional of Hon'able Central Cabinat Minister and member of parliament, Navsari Shri. C. R. Patil sir on 24/02/2025 and he emphasis on different scheme started by government of India and Gujarat for benefiting to the farmer's and farming community. He also narrated use of water is very much importance in Agriculture and house hold purpose. He urges the use of micro irrigation system for enhancing the yield of crops as well as water use efficiency. Hence 30 Aganwadi e-inaugurated by on this occasion president of district panchayat, BJP President, Navsari, Vice president district Panchayat, commissioner Navsari mahanagarpalika, District Development Officer, Project Administer TSP, Vansda, other government officer and Director of Extension Education of NAU, Navsari remain present. Total 25 progressive farmer was facilitated who doing Natural farming/Organic farming and adopted latest technologies in his farming. Total 10 different farmers gave Rs.7.5 lakh benefit of agriculture and horticulture different scheme.

પી.એમ.કિસાન સન્માન નિધિ યોજના

અંતર્ગત ૧૯મો હપ્તાનું વિતરણ વડાપ્રધાનના

હસ્તે વર્ચ્યુઅલી કરવામાં આવ્યું

TAL

કળમાખીનું નિયંત્રણ કરવું ગામે

-

નિયંત્રણ માટે નવસારી કૃષિ

મોટા ભાગનાં ખેડુતો આંધા પાક પર આર્થિક રીતે નિર્ભર છે. માર્ચ-એપ્રીલ મહીનામાં એટલે કે