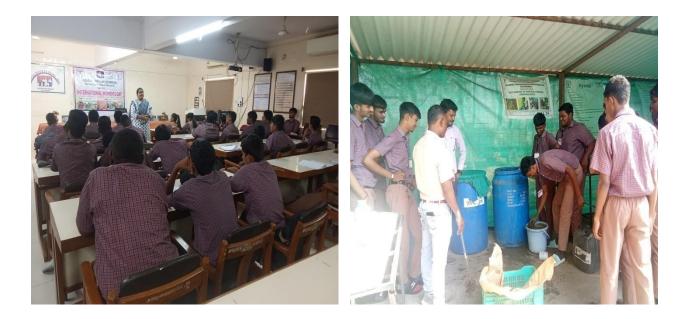

#### **10 Days Vocational Training/Skill Development Training**

KVK, Navsari organized Ten days vocational / skill development training in collaboration with the he Ambika Highschool Gadat. Main objective of training was develop student's skill in Agriculture base vocations KVK arranged the both practical & theorical schedule on KVK, Navsari organized Ten days Vocational/ Skill development training in collaboration with vermicompost, Natural farming practices value addition of Horticultural crops, Bio fertilizers Mango graft and Nursery raising Oragnic farming etc. 38 students of 11<sup>th</sup> standard were learn & benefited by the training.

## **FLD Training Programme**

For the management of fruit fly in mango, KVK, NAU, Navsari had conducted front line demonstration on fruit fly trap. Total 83 farmers & farm women have been participated from two different villages i.e Satimal and Achchavani of Vansda district on dated 28/03/2025. Lecture delivered by scientist, Dr. N.K.Kavad on "management of fruit fly and use of navroji stone house fruit fly trap". Also fruit fly trap as input distribution to all participants.