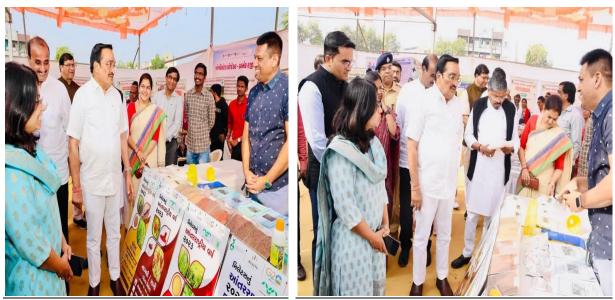

### MP Disha Drashan Programe

Hon'ble Shri.C.R. Patil saheb, Union Minister of Jal shakti, New Delhi visited Navsari Agricultural University technology stall at Cultural Bhavan, Mahuvar under the 'MP Disha Darshan Program'

## **Technology Stall**

Hon'ble Collector & District Magistrate Ms. Kshipra S. Agre, IAS ; Shri. Nareshbhai Patel, MLA,Gandevi,Ms.PushpLata,DDO, Navsari; Shri Dev Choudhary,Municipal Commissioner, Navsari and line department officer visited NAU technology stall department officer visited NAU technology stall