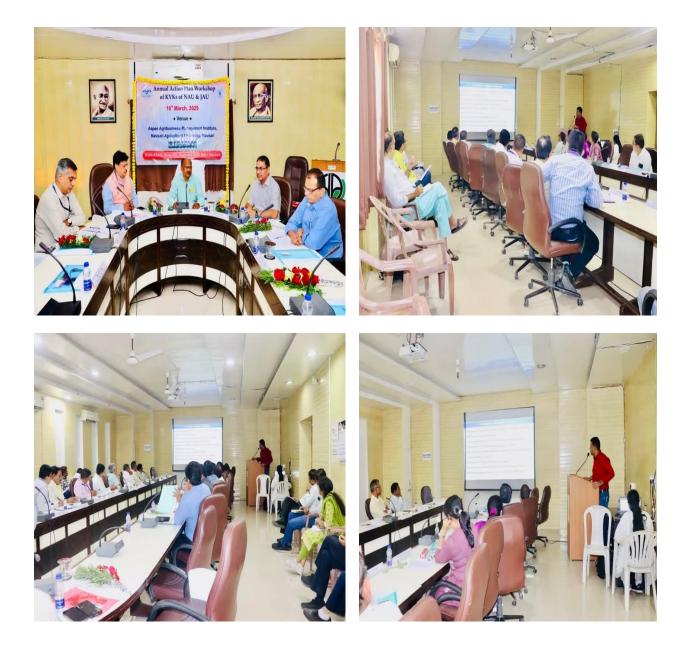

## Annual Action Plan Workshop of KVKs

Directorate of Extension Education, NAU, Navsari and ICAR, ATARI, Pune organized by Annual Action Plan Workshop of KVKs of NAU & JAU on 10 March 2025 at NAU, Navsari in presence of Hon'ble Vice chancellor Dr. Z. P. Patel Saheb, NAU, Navsari Dr. S. K, Roy, Director, ATARI, Pune, Dr. H. R. Sharma, DEE, NAU, Navsari, Dr. N. Jadhav sir, DEE, JAU, Junagadh and Senior scientist and Head all KVKs.