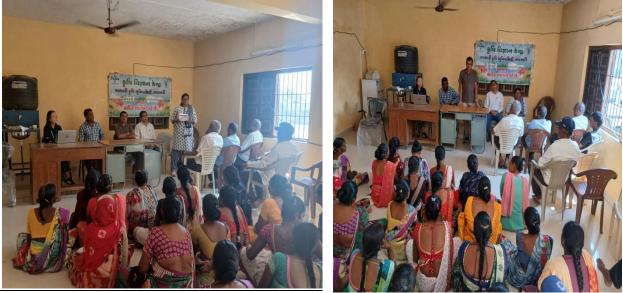

#### **International Women's Day Celebration**

KVK, Navsari & Health Department, Jilla panchayat, Navsari jointly celebrate the International Women's Day. Senior Scientist & Head Dr. Kinal Shah emphasis on nutrient awareness among the women. Shri Rajubhai Gamit, Programme officer delivered the detail knowledge on Tuberculosis & aids. Home Scientist Smt.Nital Patel share the Knowledge about Economic Empowerment through value addition there were about 140 Farm women actively participate and beneficial by the knowledge

7.03.2025 International Women's Day Celebration at, KVK, Navsari