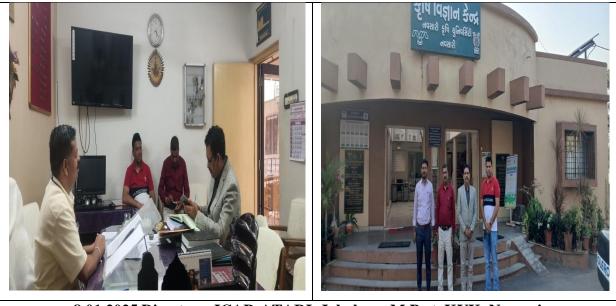

4. Visits of Dignitaries (Please add good quality photographs in JPEG)

| Sr. | VIPs/      | Designation and | Date of   | Place of | Suggestions/R | Photo  |
|-----|------------|-----------------|-----------|----------|---------------|--------|
| No  | Guests     | Address         | Visit     | visit    | ecommendatio  | (JPEG) |
| •   |            |                 |           |          | n (if any)    |        |
| 1.  | Dr. S.R.K. | Directore       | 8/01/2025 | KVK,     | Nil           |        |
|     | Singh      | (ICAR-ATARI,    |           | Navsari  |               |        |
|     |            | Jabalpur, M.P   |           |          |               |        |
| 2.  | Dr. Imtiaz | Assistant       | 3/02/2025 | KVK,     | Nil           |        |
|     | Ahemad     | Professor (ICAR |           | Navsari  |               |        |
|     |            | Seed monitoring |           |          |               |        |
|     |            | team member,    |           |          |               |        |
|     |            | UAS Karnataka   |           |          |               |        |

8.01.2025 Directore, ICAR-ATARI, Jabalpur, M.P at, KVK, Navsari

3.02.2025 ICAR Seed monitoring team member, UAS Karnataka at, KVK, Navsari

- 5. Scientific awards and recognition of faculties/students (with caption and photographs)
  - 1. Best Scientist/Young Scientist Awards
  - 2. Best Thesis Award
  - 3. Best Oral Presentation Awards
  - 4. Best Poster Paper Awards
  - 5. Student Awards (Oral & Poster)
  - 6. Students achievements (JRF/SRF qualified ARS selected)
- 6. Celebrations of various events organized