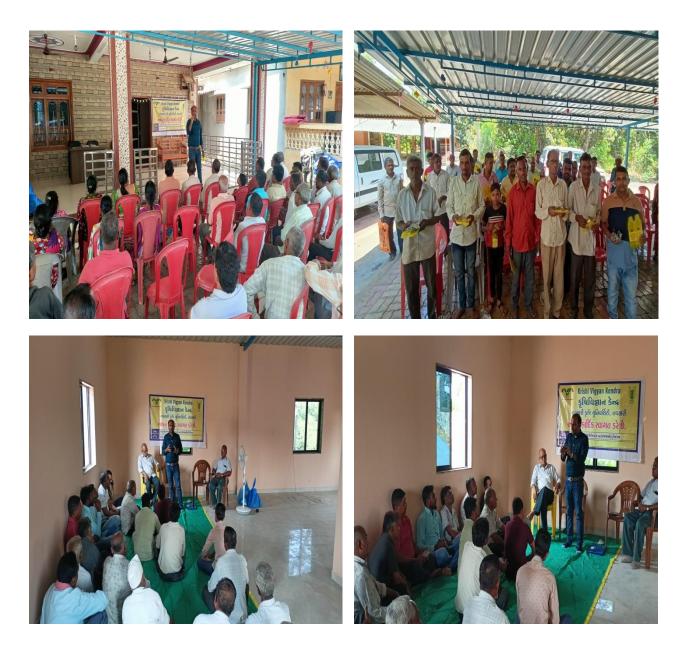

#### PM Kisan Samman samaroh Programm KVK, Navsari

Krishi Vigyan Kendra, NAU, Navsari organize PM Kisan samman Samaroh on the occasion of 19th installment of PM Kisan Samman Nidhi released by Hon'able PM Shri Narendra Modiji from Bhagalpur, Bihar. DM of Navsari Smt Kshipra Agre welcome the all dignitaries and gave brief about the importance of this PM Kisan programme. In this programme was organize on Presidentional of Hon'able Central Cabinat Minister and member of parliament, Navsari Shri. C. R. Patil sir on 24/02/2025 and he emphasis on different scheme started by government of India and Gujarat for benefiting to the farmer's and farming community. He also narrated use of water is very much importance in Agriculture and house hold purpose. He urges the use of micro irrigation system for enhancing the yield of crops as well as water use efficiency. Hence 30 Aganwadi e-inaugurated by on this occasion president of district panchayat, BJP President, Navsari, Vice president district Panchayat, commissioner Navsari mahanagarpalika, District Development Officer, Project Administer TSP, Vansda, other government officer and Director of Extension Education of NAU, Navsari remain present. Total 25 progressive farmer was facilitated who doing Natural farming/Organic farming and adopted latest technologies in his farming. Total 10 different farmers gave Rs.7.5 lakh benefit of agriculture and horticulture different scheme.