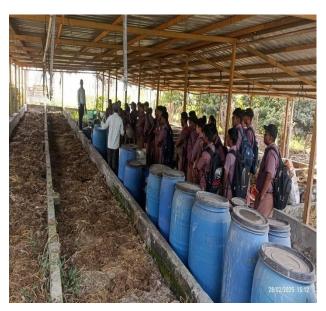

## Off campus training on Animal Science

KVK, Navsari and livestock research station, Kamdhenu University was jointly organized off campus training on Animal science. Both training respectively organized on 9.1.2025 & 28.1.2025 At Kukada & Kangvai village. Dr.M.A.Katariya & Dr.Sanjay Parmar Assistant Professor shared the technical knowledge about Animal nutrition & healty calf rearing. Sarpanch of both village were present and encourage to farmers. About to farmers & farmwomen got benefited by Knowledge & guideline

9.1.2025 Off campus training on Animal Science, AT-Kukada

28.1.2025, Off campus training on Animal Science, AT-Kangvai