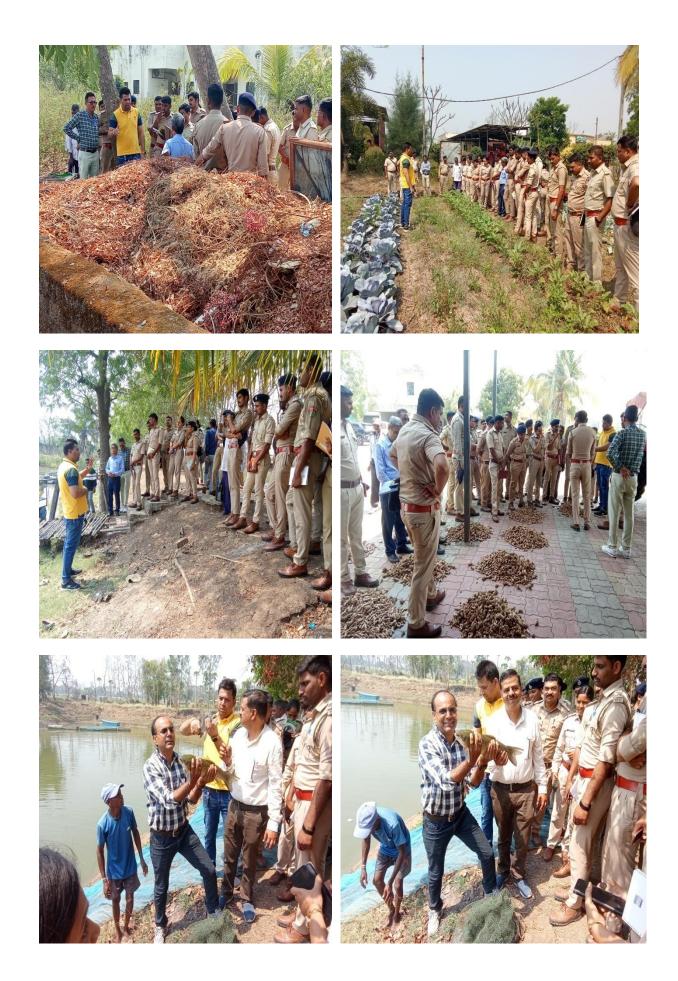

# વાંસદાના ઉપસળ ગામે પ્રાકૃતિક ખેતી જાગૃતતા શિબિર યોજાઈ

નાની કરોડ અને સુલતાનપુર ગામે આંબામાં

ફળમાખી નિયંત્રણ માટે જાગૃતિ કાર્યક્રમ યોજાયો

સરખાલા સાથ વગવળાળા ઉપલ કોવો હવુ થોવા થયે છે. અસદાસક સાથિત થયું નથી તા. રાગે ગ્રાટગરપ અને તા. ચીકુની લાડીએ સારતતા લાય ઉપયોગ અંગે આ સરભાબી દેવો, પાસ તો ત્યારે નવસારી ફરિયુદ્ધનિર્ધોર્ટનો ્ડ/૦,ગ્રાટગરપ નાં રોજ એક પોૃતીને આવરી લઈ તેમને વૈજ્ઞાનિકો દારા

શરૂઆતમાં માર્ચ-એપ્રિલમાં કેરીની પરિષકવ અવસ્યામાં

ગગ્મીની પ્રાવે માથે કળમાખીનો

છે. ગામહાઓમાં ખેડૂતોની હાથ ધરવામાં આવેલ છે. આ આંબાવાડી એકબીજાની ઝુંબેશ અંતર્ગત કૃષિ વિજ્ઞાન

આજુબાજુમાં જ આવેલી હોવાથી કેન્દ્ર, નવસારી દારા સુલતાનપુર કોઈ એક ખેડૂતની આંબાવાડીમાં અને કરોડ કોઠવા નાની કરોડ

ઉનાળાની શરૂઆતથી જ આંબા

પાકમાં ફળમાખીના ઉપદ્રવની

વાવેતર કરવામાં આવેલ છે અને

દરમ્યાન સૌથી વધુ ઉપલ્વ જોવા ઈડાયાંથી ક્રેડા નીકલી કળનો કલમાબીનાં સામૃદિક નિયંત્રણ ઝેંડપી પટેલની પ્રેરશા અને નોરોજી સ્ટોન ડાઇસ ફટ કલાય