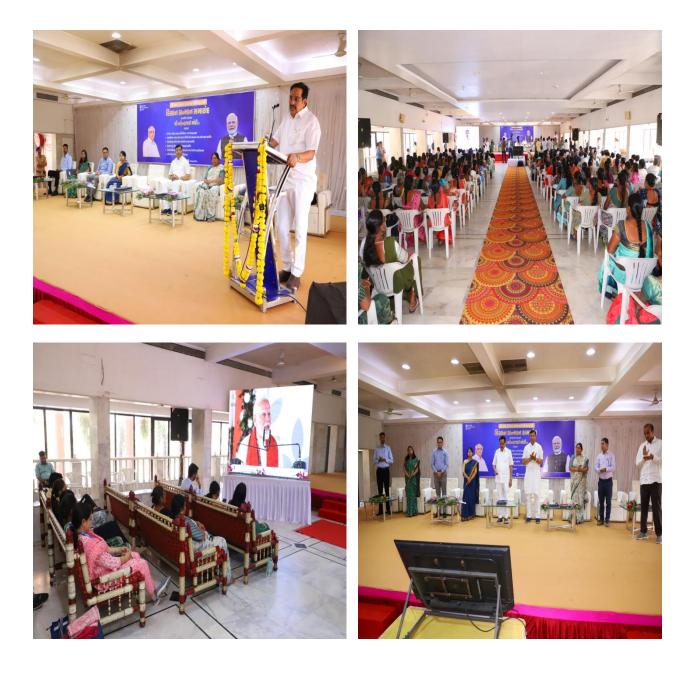

#### PM Kisan Samman samaroh Programm KVK, Navsari

Krishi Vigyan Kendra, NAU, Navsari organize PM Kisan samman Samaroh on the occasion of 19th installment of PM Kisan Samman Nidhi released by Hon'able PM Shri Narendra Modiji from Bhagalpur, Bihar. DM of Navsari Smt Kshipra Agre welcome the all dignitaries and gave brief about the importance of this PM Kisan programme. In this programme was organize on Presidentional of Hon'able Central Cabinat Minister and member of parliament, Navsari Shri. C. R. Patil sir on 24/02/2025 and he emphasis on different scheme started by government of India and Gujarat for benefiting to the farmer's and farming community. He also narrated use of water is very much importance in Agriculture and house hold purpose. He urges the use of micro irrigation system for enhancing the yield of crops as well as water use efficiency. Hence 30 Aganwadi e-inaugurated by on this occasion president of district panchayat, BJP President, Navsari, Vice president district Panchayat, commissioner Navsari mahanagarpalika, District Development Officer, Project Administer TSP, Vansda, other government officer and Director of Extension Education of NAU, Navsari remain present. Total 25 progressive farmer was facilitated who doing Natural farming/Organic farming and adopted latest technologies in his farming. Total 10 different farmers gave Rs.7.5 lakh benefit of agriculture and horticulture different scheme.