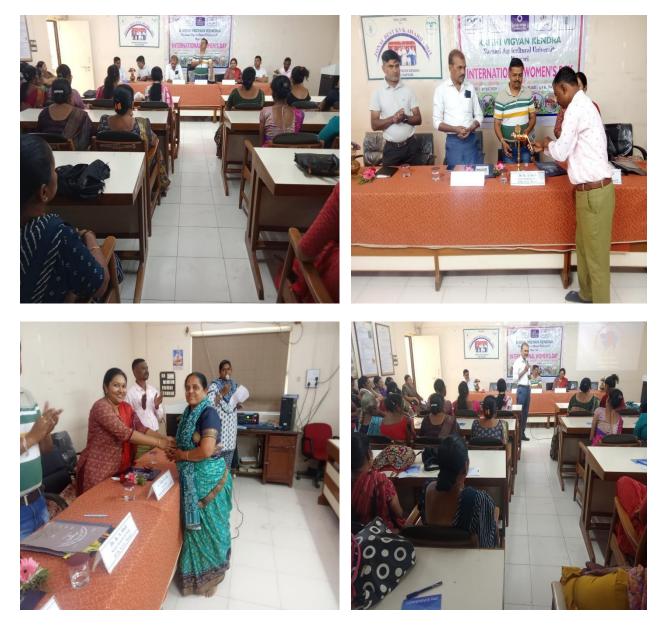

#### **International Women's Day Celebration**

KVK, Navsari & Health Department, Jilla panchayat, Navsari jointly celebrate the International Women's Day. Senior Scientist & Head Dr. Kinal Shah emphasis on nutrient awareness among the women. Shri Rajubhai Gamit, Programme officer delivered the detail knowledge on Tuberculosis & aids. Home Scientist Smt.Nital Patel share the Knowledge about Economic Empowerment through value addition there were about 140 Farm women actively participate and beneficial by the knowledge

7.03.2025 International Women's Day Celebration at, KVK, Navsari