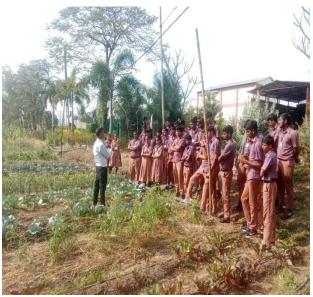

#### **Tuber Crop Value Addition**

KVK, Navsari and vegetable science Department, ACH, NAU, Navsari jointly organized one day training programme on tuber crop cultivation and value addition. Dr. R. M. Naik, Principal & Dean Research as chief Guest and he emphasis awareness marketing management of tuber coast crop. Crates, Novel liquid fertilizer & seed of Greater yam input kit Distributed among the farmers. There were 20 SC farmers from Kangvai, Ranverikhurd, Ranverikall were present and gave their valuable feedback in the programme.