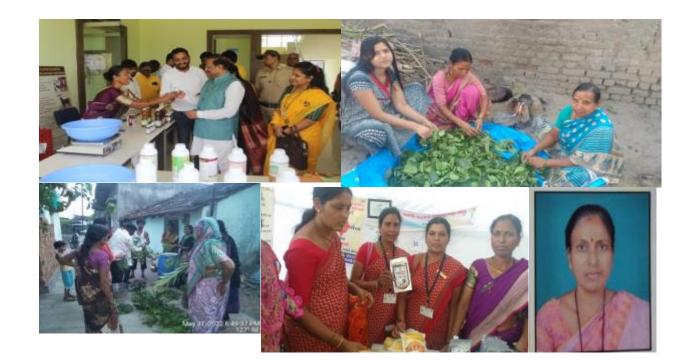

## KRISHI VIGYAN KENDRA, DURGAPUR (BADNERA), AMRAVATI

| Sr. | Particulars                    | Details                                                                                                       |
|-----|--------------------------------|---------------------------------------------------------------------------------------------------------------|
| No. | raruculars                     | Details                                                                                                       |
| 1   | Name of Farmer                 | Mrs. Kiran Vasudevrao Lohakare                                                                                |
| 2   | Village, Tq &District          | Village: Loni Tq: Nandgaon Kh. Dist: Amravati                                                                 |
| 3   | Date of Birth & Age            | 17/04/1975 & 47                                                                                               |
| 4   | Education                      | BA                                                                                                            |
| 5   | Mobile No                      | 9158966463                                                                                                    |
| 6   | Land holding                   | 1.5 ha                                                                                                        |
| 7   | Subsidiary Occupation          | Farming, Khandu chkka oil and powder processing  Masala udyog and dehydration of vegetables                   |
| 8   | Notable Work in agriculture    | Developed Khandu chakka oil and powder                                                                        |
| 9   | List of Awards                 | Innovation Award Taluka Level Innovation Award District Level Hirkani Award ITC Mission – Sunhara Kal by BIAF |
| 10  | Involvement in ToT activities  | Giving Training to the farmers for Jivamrut,  Dashaparni Ark and other organic inputs                         |
| 11  | Annual Turnover                | 1-2 Lakh                                                                                                      |
| 12  | Employment generation          | Giving employment to 5-6 womens                                                                               |
| 13  | Any Other relevant Information | Technical guidance From Krishi Vigyan Kendra<br>Durgapur                                                      |