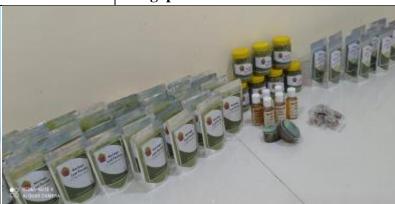

| Notable Work in agriculture       | Successful Moringa Processing Entrepreneur  Developed organic farm          |  |  |
| 9          | List of Awards                    |                                                                             |  |  |
| 10         | Involvement in ToT activities     | Giving Training to the farmers for organic farming and moringa cultivation. |  |  |
| 11         | Annual Turnover                   | 02-04 Lakh                                                                  |  |  |
| 12         | Employment generation             | Giving employment to 3-4 peoples                                            |  |  |
| 13         | Any Other relevant<br>Information | Technical guidance From Krishi Vigyan Kendra<br>Durgapur                    |  |  |