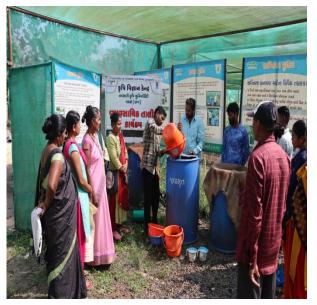

| 1,8,9,11,12/12/202 | Preparation of<br>Jeevamrit and<br>Ghanjeevamrit | Preparation of natural pesticide & fertilizer  | 11                 | 4          | 15    |
| <b>Plant Protection</b> | 11 to 16/12/2023   | Preparation of neem based pesticides             | Preparation Bio- pesticide                     | 2                  | 29         | 31    |
| Animal Science          | 26 to 29/12/2023   | Backyard poultry rearing                         | Introduction of new poultry birds              | 16                 | 9          | 25    |
| To                      | otal               | 05                                               |                                                | 53                 | 80         | 133   |

# **Vocational trainings for Rural Youth**













# **5.** In Service Training

| Disainlina   | Period          | Tuoining title     | Identified   | No of participants |        | nts   |
|--------------|-----------------|--------------------|--------------|--------------------|--------|-------|
| Discipline   | reriou          | Training title     | thrust area  | Male               | Female | Total |
| Horticulture | 22/06/2023      | Natural Farming    | Preparation  | 3                  | 55     | 58    |
|              |                 |                    | of natural   |                    |        |       |
|              |                 |                    | pesticide &  |                    |        |       |
|              |                 |                    | fertilizer   |                    |        |       |
|