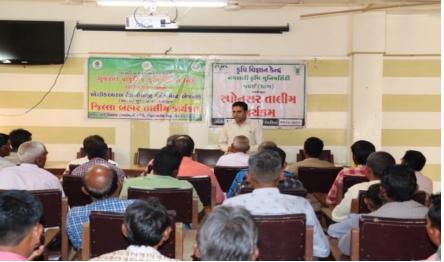

| 11              | 182                 | 321    | 503   |  |  |
| Plant protection           | 13              | 150                 | 496    | 646   |  |  |
| <b>Animal Science</b>      | 11              | 71                  | 392    | 463   |  |  |
| <b>Extension Education</b> | 12              | 261                 | 233    | 494   |  |  |
| Total                      | 60              | 1004                | 1684   | 2688  |  |  |

Sponsors: ATMA, FTC, DWDA, AKRSP, Sewadham trust, Dept. of Agriculture, Dept. of Horticulture, Dept. of Animal Husbandry, Dept of forestry *etc*.

## **Sponsored trainings**







### **Crop Production**







Horticulture

# **Sponsored trainings**







### **Plant Protection**







### **Animal Science**

## **Sponsored trainings**









**Extension Education** 

# 4. Vocational trainings for Rural Youth

|                         | Period             |                                                  | Identified                                     | No of participants |            |       |
|-------------------------|--------------------|--------------------------------------------------|------------------------------------------------|--------------------|------------|-------|
| Discipline              |                    | Training title                                   | thrust area                                    | Male               | Femal<br>e | Total |
| Crop Production         | 04 to 08/12/2023   | Seed production at farmers field                 | Increase productivity of the major field crops | 17