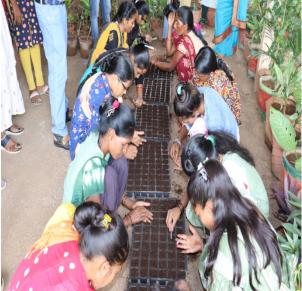

| 1,8,9,11,12/12/202 | Preparation of<br>Jeevamrit and<br>Ghanjeevamrit | Preparation of natural pesticide & fertilizer  | 11                 | 4          | 15    |
| <b>Plant Protection</b> | 11 to 16/12/2023   | Preparation of neem based pesticides             | Preparation Bio- pesticide                     | 2                  | 29         | 31    |
| Animal Science          | 26 to 29/12/2023   | Backyard poultry rearing                         | Introduction of new poultry birds              | 16                 | 9          | 25    |
| To                      | otal               | 05                                               |                                                | 53                 | 80         | 133   |

# **Vocational trainings for Rural Youth**













# **5.** In Service Training

| Disainlina   | Period          | Tuoining title     | Identified   | No of participants |        | nts   |
|--------------|-----------------|--------------------|--------------|--------------------|--------|-------|
| Discipline   | reriou          | Training title     | thrust area  | Male               | Female | Total |
| Horticulture | 22/06/2023      | Natural Farming    | Preparation  | 3                  | 55     | 58    |
|              |                 |                    | of natural   |                    |        |       |
|              |                 |                    | pesticide &  |                    |        |       |
|              |                 |                    | fertilizer   |                    |        |       |
|