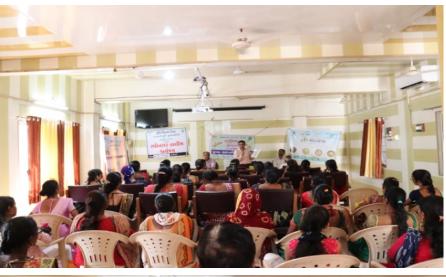

| 11              | 182                 | 321    | 503   |  |  |
| Plant protection           | 13              | 150                 | 496    | 646   |  |  |
| <b>Animal Science</b>      | 11              | 71                  | 392    | 463   |  |  |
| <b>Extension Education</b> | 12              | 261                 | 233    | 494   |  |  |
| Total                      | 60              | 1004                | 1684   | 2688  |  |  |

Sponsors: ATMA, FTC, DWDA, AKRSP, Sewadham trust, Dept. of Agriculture, Dept. of Horticulture, Dept. of Animal Husbandry, Dept of forestry *etc*.

## **Sponsored trainings**







### **Crop Production**







Horticulture

# **Sponsored trainings**







### **Plant Protection**







### **Animal Science**

## **Sponsored trainings**









**Extension Education** 

# 4. Vocational trainings for Rural Youth

|                         | Period             |                                                  | Identified                                     | No of participants |            |       |
|-------------------------|--------------------|--------------------------------------------------|------------------------------------------------|--------------------|------------|-------|
| Discipline              |                    | Training title                                   | thrust area                                    | Male               | Femal<br>e | Total |
| Crop Production         | 04 to 08/12/2023   | Seed production at farmers field                 | Increase productivity of the major field crops | 17