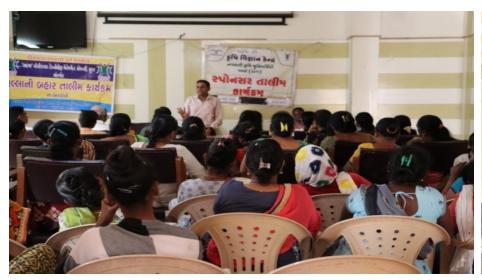

| 11              | 182                 | 321    | 503   |  |  |
| Plant protection           | 13              | 150                 | 496    | 646   |  |  |
| <b>Animal Science</b>      | 11              | 71                  | 392    | 463   |  |  |
| <b>Extension Education</b> | 12              | 261                 | 233    | 494   |  |  |
| Total                      | 60              | 1004                | 1684   | 2688  |  |  |

Sponsors: ATMA, FTC, DWDA, AKRSP, Sewadham trust, Dept. of Agriculture, Dept. of Horticulture, Dept. of Animal Husbandry, Dept of forestry *etc*.

## **Sponsored trainings**







### **Crop Production**







Horticulture

# **Sponsored trainings**







### **Plant Protection**







### **Animal Science**

## **Sponsored trainings**









**Extension Education** 

# 4. Vocational trainings for Rural Youth

|                         | Period             |                                                  | Identified                                     | No of participants |            |       |
|-------------------------|--------------------|--------------------------------------------------|------------------------------------------------|--------------------|------------|-------|
| Discipline              |                    | Training title                                   | thrust area                                    | Male               | Femal<br>e | Total |
| Crop Production         | 04 to 08/12/2023   | Seed production at farmers field                 | Increase productivity of the major field crops | 1