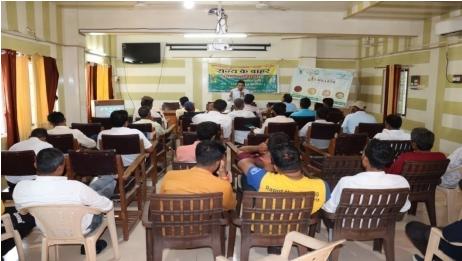

| 11              | 182                 | 321    | 503   |  |  |
| Plant protection           | 13              | 150                 | 496    | 646   |  |  |
| <b>Animal Science</b>      | 11              | 71                  | 392    | 463   |  |  |
| <b>Extension Education</b> | 12              | 261                 | 233    | 494   |  |  |
| Total                      | 60              | 1004                | 1684   | 2688  |  |  |

Sponsors: ATMA, FTC, DWDA, AKRSP, Sewadham trust, Dept. of Agriculture, Dept. of Horticulture, Dept. of Animal Husbandry, Dept of forestry *etc*.

## **Sponsored trainings**







### **Crop Production**







Horticulture

# **Sponsored trainings**







### **Plant Protection**







### **Animal Science**

## **Sponsored trainings**









**Extension Education** 

# 4. Vocational trainings for Rural Youth

|                         | Period             |                                                  | Identified                                     | No of participants |            |       |
|-------------------------|--------------------|--------------------------------------------------|------------------------------------------------|--------------------|------------|-------|
| Discipline              |                    | Training title                                   | thrust area                                    | Male               | Femal<br>e | Total |
| Crop Production         | 04 to 08/12/2023   | Seed production at farmers field                 | Increase productivity of the major field crops | 17