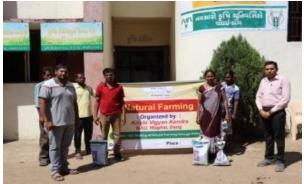

### **Celebration of Important Day**

Pre kharif Workshop

On campus training

Pre sowing seed treatment to pulses

Scientific cultivation of Pigeon pea

Seedling preparation in plug tray

Importance of indigenous cattle in natural farming