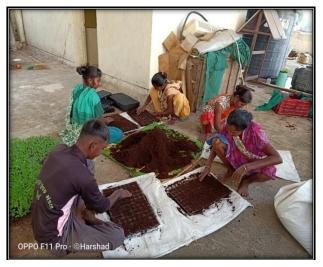

### FLDs GIVEN, Other Scheme (2021-22)

Introduction of new variety of green gram-GM 6 (TSP)

FLD - GT 105 Pigeon pea

**Turmeric (GNT 2)** 

Trichoderma in Gram

Mango fruit trap

**Oyster Mushroom** 