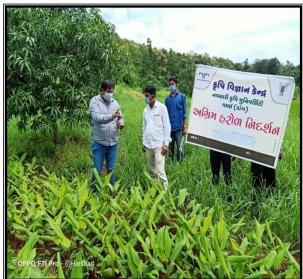

# PERFORMANCE OF FLDs ( Kharif 2021-22)

Gram GJG - 3 (Sajupada)

Pheromone Trap

**Bittergrourd-CINM** 

Introduction of new variety of green gram - GM 6 (TSP)

**Bypass Fat** 

Trichoderma in Gram

# PERFORMANCE OF FLDs (Rabi-Summer, 2021-22)

Gram GJG - 3

Gram GJG - 3

Mango Kesar

**CSV 21 F** 

Indian bean- INGR 13043

**OFT Visit- Mineral mixture** 

### FLDs GIVEN, Other Scheme (2021-22)

Introduction of new variety of green gram-GM 6 (TSP)

FLD - GT 105 Pigeon pea

**Turmeric (GNT 2)** 

Trichoderma in Gram

Mango fruit trap

**Oyster Mushroom** 

# FLDs Given, KVK regular & Other scheme (ongoing, *summer* 2021-22)

Pigeon pea GT - 105

FLD regular Paddy GR-17

Bitter gourd FLD

FLD Sorghum

**Mineral Mixer** 