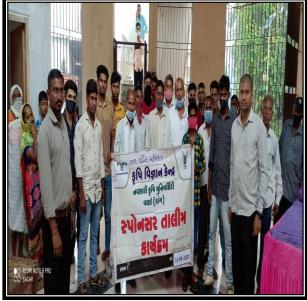

### 3.4. Training Farmers' Training including sponsored training programmes (on campus)

| XI Agro-forestry           |      |
|----------------------------|------|
| Production technologies    | 97   |
| Integrated Farming Systems | 148  |
| Others (pl specify)        | 53   |
| Total                      | 298  |
| GRAND TOTAL                | 2801 |