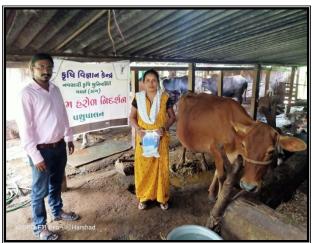

# PERFORMANCE OF FLDs ( Kharif 2021-22)

Gram GJG - 3 (Sajupada)

Pheromone Trap

**Bittergrourd-CINM** 

Introduction of new variety of green gram - GM 6 (TSP)

**Bypass Fat** 

Trichoderma in Gram

# PERFORMANCE OF FLDs (Rabi-Summer, 2021-22)

Gram GJG - 3

Gram GJG - 3

Mango Kesar

**CSV 21 F** 

Indian bean- INGR 13043

**OFT Visit- Mineral mixture** 

### FLDs GIVEN, Other Scheme (2021-22)

Introduction of new variety of green gram-GM 6 (TSP)

FLD - GT 105 Pigeon pea

**Turmeric (GNT 2)** 

Trichoderma in Gram

Mango fruit trap

**Oyster Mushroom** 

# FLDs Given, KVK regular & Other scheme (ongoing, *summer* 2021-22)

Pigeon pea GT - 105

FLD regular Paddy GR-17

Bitter gourd FLD

FLD Sorghum

**Mineral Mixer** 