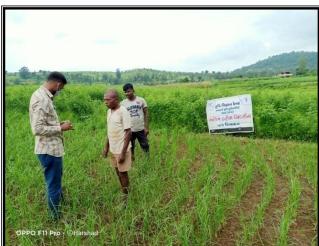

### FLDs GIVEN, Other Scheme (2021-22)

Introduction of new variety of green gram-GM 6 (TSP)

FLD - GT 105 Pigeon pea

**Turmeric (GNT 2)** 

Trichoderma in Gram

Mango fruit trap

**Oyster Mushroom** 