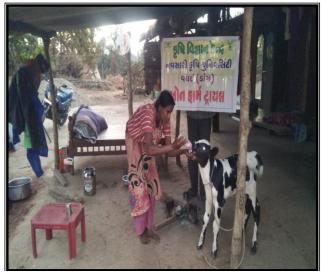

# PERFORMANCE OF FLDs (Rabi-Summer, 2021-22)

Gram GJG - 3

Gram GJG - 3

Mango Kesar

**CSV 21 F** 

Indian bean- INGR 13043

**OFT Visit- Mineral mixture** 